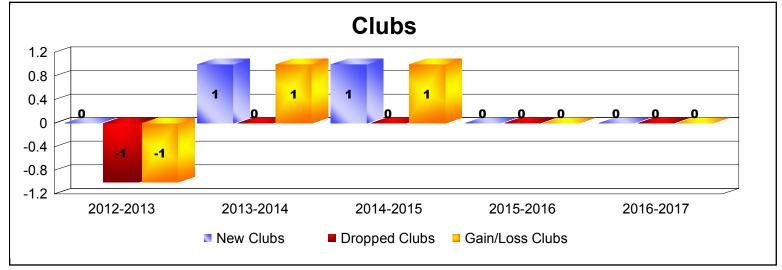

District 131 As of June 2017 Cumulative

| Year      | New<br>Clubs | Dropped<br>Clubs | Gain/<br>Loss<br>Clubs | New<br>Members | Charter<br>Members | Reinstate<br>Members | Transfer<br>Members | Total<br>Member<br>Added | Total<br>Members<br>Dropped | Gain/<br>Loss<br>Members |
|-----------|--------------|------------------|------------------------|----------------|--------------------|----------------------|---------------------|--------------------------|-----------------------------|--------------------------|
| 2012-2013 | 0            | -1               | -1                     | 24             | 0                  | 0                    | 0                   | 24                       | -45                         | -21                      |
| 2013-2014 | 1            | 0                | 1                      | 67             | 32                 | 29                   | 0                   | 128                      | -85                         | 43                       |
| 2014-2015 | 1            | 0                | 1                      | 35             | 21                 | 1                    | 0                   | 57                       | -29                         | 28                       |
| 2015-2016 | 0            | 0                | 0                      | 26             | 0                  | 0                    | 0                   | 26                       | -39                         | -13                      |
| 2016-2017 | 0            | 0                | 0                      | 23             | 0                  | 1                    | 0                   | 24                       | -30                         | -6                       |
| Average   | 0            | 0                | 0                      | 35             | 11                 | 6                    | 0                   | 52                       | -46                         | 6                        |