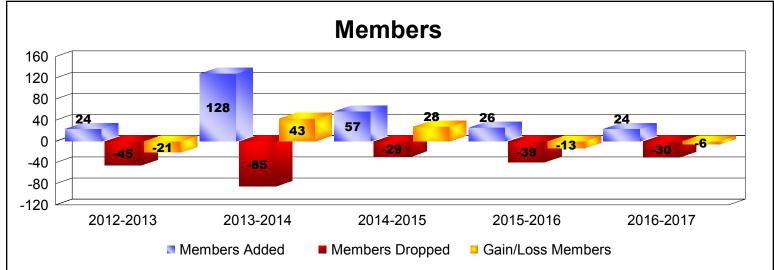

District 131 As of June 2017 Cumulative

| Year      | New<br>Clubs | Dropped<br>Clubs | Gain/<br>Loss<br>Clubs | New<br>Members | Charter<br>Members | Reinstate<br>Members | Transfer<br>Members | Total<br>Member<br>Added | Total<br>Members<br>Dropped | Gain/<br>Loss<br>Members |
|-----------|--------------|------------------|------------------------|----------------|--------------------|----------------------|---------------------|--------------------------|-----------------------------|--------------------------|
| 2012-2013 | 0            | -1               | -1                     | 24             | 0                  | 0                    | 0                   | 24                       | -45                         | -21                      |
| 2013-2014 | 1            | 0                | 1                      | 67             | 32                 | 29                   | 0                   | 128                      | -85                         | 43                       |
| 2014-2015 | 1            | 0                | 1                      | 35             | 21                 | 1                    | 0                   | 57                       | -29                         | 28                       |
| 2015-2016 | 0            | 0                | 0                      | 26             | 0                  | 0                    | 0                   | 26                       | -39                         | -13                      |
| 2016-2017 | 0            | 0                | 0                      | 23             | 0                  | 1                    | 0                   | 24                       | -30                         | -6                       |
| Average   | 0            | 0                | 0                      | 35             | 11                 | 6                    | 0                   | 52                       | -46                         | 6                        |